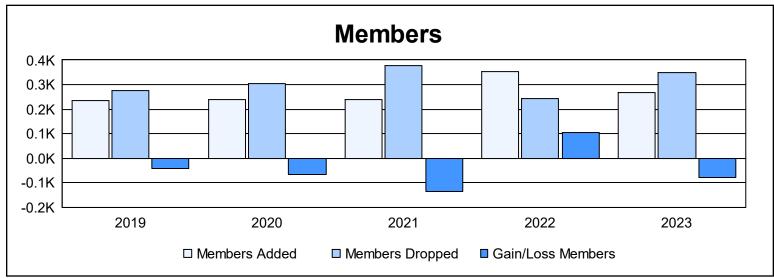

District 2 S2 As of June 2023 Cumulative

| Year      | New<br>Clubs | Dropped<br>Clubs | Gain/<br>Loss<br>Clubs | New<br>Members | Charter<br>Members | Reinstate<br>Members | Transfer<br>Members | Total<br>Member<br>Added | Total<br>Members<br>Dropped | Gain/<br>Loss<br>Members |
|-----------|--------------|------------------|------------------------|----------------|--------------------|----------------------|---------------------|--------------------------|-----------------------------|--------------------------|
| 2018-2019 | 2            | 2                | 0                      | 167            | 47                 | 12                   | 10                  | 236                      | 277                         | -41                      |
| 2019-2020 | 2            | 2                | 0                      | 181            | 43                 | 9                    | 4                   | 237                      | 304                         | -67                      |
| 2020-2021 | 1            | 3                | -2                     | 197            | 22                 | 21                   | 1                   | 241                      | 376                         | -135                     |
| 2021-2022 | 1            | 1                | 0                      | 294            | 30                 | 9                    | 18                  | 351                      | 245                         | 106                      |
| 2022-2023 | 2            | 3                | -1                     | 174            | 64                 | 14                   | 15                  | 267                      | 347                         | -80                      |
| Average   | 2            | 2                | -1                     | 203            | 41                 | 13                   | 10                  | 266                      | 310                         | -43                      |